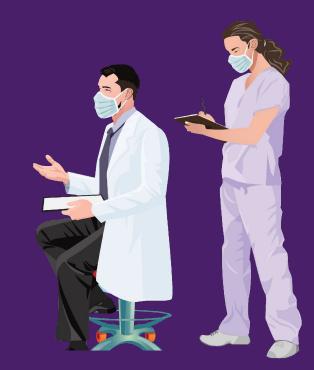

Dental Concepts Patient Diagnosis Viewing Medical Records Patient Communication Treatment Procedure Dental Protocols Knowledge Assessment

We achieve this through online simulated training via 2D and 3D animated scenarios, where we simulate a doctor and patient interaction while taking them through the whole treatment journey.

Our focus is teaching dentistry practical knowledge like how it happens in real life through actual doctor and patient interaction, diagnosis process and treatment procedures, giving you the experience of navigating the decision-making process towards best patient outcomes.